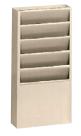

OC540

OA165 OA148

| Model No. |             |          | Overall |   |        |   | Openings |        |   |      |   | Paper | No. of | Wt.     | Price |       |
|-----------|-------------|----------|---------|---|--------|---|----------|--------|---|------|---|-------|--------|---------|-------|-------|
| Grey      | Tan         | Black    | W"      | X | D"     | X | H"       | W"     | X | D"   | X | H"    | Width" | Pockets | lbs.  | /Each |
| 0A152     | 0A130       | OC536    | 9 3/4   | Х | 4 1/8  | Х | 65 1/2   | 8 5/8  | Х | 3/4  | Х | 8 1/2 | 8 1/2  | 23      | 32    |       |
| 0A166     | 0A156       | 0A607    | 13 1/8  | Х | 4 1/8  | Х | 58 1/2   | 12 1/8 | X | 1    | X | 8 3/4 | 12     | 20      | 38    |       |
| 0A161     | 0A155       | OC537    | 93/4    | χ | 4 1/8  | Х | 36       | 8 5/8  | X | 3/4  | Х | 8 1/2 | 8 1/2  | 11      | 18    |       |
| 0A148     | 0A162       | 0A125    | 13 1/4  | Х | 4 1/8  | Х | 36       | 12 1/8 | X | 1    | X | 8 3/4 | 12     | 11      | 24    |       |
| 0A169     | 0A165       | OC539    | 93/4    | Х | 4 1/8  | Х | 21       | 8 5/8  | X | 3/4  | X | 8 1/2 | 8 1/2  | 5       | 9     |       |
| 0A163     | 0A144       | 0A609    | 13 1/8  | X | 2      | Х | 26 1/4   | 12 1/8 | X | 5/16 | X | 5 5/8 | 12     | 10      | 13    |       |
| ROTATIN   | NG LITERATU | RE RACKS |         |   |        |   |          |        |   |      |   |       |        |         |       |       |
| 0A149     | 0A179       | OC552    | 14 1/8  | Х | 14 1/8 | Х | 66       | 8 5/8  | Х | 3/4  | Х | 8 1/2 | 8 1/2  | 92      | 136   |       |
| 0A134     | 0A158       | OC548    | 14 1/8  | Х | 14 1/8 | Х | 48 1/2   | 8 5/8  | X | 3/4  | X | 8 1/2 | 8 1/2  | 44      | 92    |       |
| 0A145     | 0A128       | OC546    | 14 1/8  | Х | 14 1/8 | Х | 21 1/4   | 8 5/8  | Х | 3/4  | Х | 8 1/2 | 8 1/2  | 20      | 47    |       |