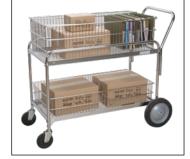

## WIRE MESH OFFICE MAIL CART

- Ideal for carrying hanging folders, packages and office supplies
- Comes with three wire dividers and two removable baskets
- · Shipped knocked down
- · Colour: Chrome
- Cart Material: Chrome Plated
- No. of Shelves: 2
- No. of Baskets: 2

| Model |    | Overa | ıll Dimer | sions |    | Capacity | Price |
|-------|----|-------|-----------|-------|----|----------|-------|
| No    | W" | X     | D"        | X     | H" | lbs.     | /Each |
| M0843 | 42 | Х     | 23        | Х     | 38 | 250      |       |