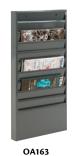

OC540

OA165 OA148

| Model No. |             |          | Overall |   |        |   | Openings |        |   |      |   | Paper | No. of | Wt.     | Price |       |
|-----------|-------------|----------|---------|---|--------|---|----------|--------|---|------|---|-------|--------|---------|-------|-------|
| Grey      | Tan         | Black    | W"      | X | D"     | X | H"       | W"     | X | D"   | X | H"    | Width" | Pockets | lbs.  | /Each |
| 0A152     | 0A130       | OC536    | 9 3/4   | Х | 4 1/8  | Х | 65 1/2   | 8 5/8  | Х | 3/4  | Х | 8 1/2 | 8 1/2  | 23      | 32    |       |
| 0A166     | 0A156       | 0A607    | 13 1/8  | Х | 4 1/8  | Х | 58 1/2   | 12 1/8 | X | 1    | X | 8 3/4 | 12     | 20      | 38    |       |
| 0A161     | 0A155       | OC537    | 93/4    | χ | 4 1/8  | Х | 36       | 8 5/8  | X | 3/4  | Х | 8 1/2 | 8 1/2  | 11      | 18    |       |
| 0A148     | 0A162       | 0A125    | 13 1/4  | Х | 4 1/8  | Х | 36       | 12 1/8 | X | 1    | X | 8 3/4 | 12     | 11      | 24    |       |
| 0A169     | 0A165       | OC539    | 93/4    | Х | 4 1/8  | Х | 21       | 8 5/8  | X | 3/4  | X | 8 1/2 | 8 1/2  | 5       | 9     |       |
| 0A163     | 0A144       | 0A609    | 13 1/8  | X | 2      | Х | 26 1/4   | 12 1/8 | X | 5/16 | X | 5 5/8 | 12     | 10      | 13    |       |
| ROTATIN   | NG LITERATU | RE RACKS |         |   |        |   |          |        |   |      |   |       |        |         |       |       |
| 0A149     | 0A179       | OC552    | 14 1/8  | Х | 14 1/8 | Х | 66       | 8 5/8  | Х | 3/4  | Х | 8 1/2 | 8 1/2  | 92      | 136   |       |
| 0A134     | 0A158       | OC548    | 14 1/8  | Х | 14 1/8 | Х | 48 1/2   | 8 5/8  | X | 3/4  | X | 8 1/2 | 8 1/2  | 44      | 92    |       |
| 0A145     | 0A128       | OC546    | 14 1/8  | Х | 14 1/8 | Х | 21 1/4   | 8 5/8  | Х | 3/4  | Х | 8 1/2 | 8 1/2  | 20      | 47    |       |