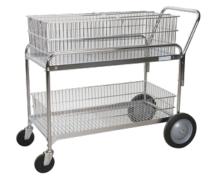

## WIRE MESH OFFICE MAIL CART

- Ideal for carrying hanging folders, packages and office supplies
- Comes with three wire dividers and two removable baskets
- · Shipped knocked down
- · Colour: Chrome
- Cart Material: Chrome Plated
- No. of Shelves: 2
- No. of Baskets: 2

| Model |    | Overa | ıll Dimer | sions |    | Capacity | Price |
|-------|----|-------|-----------|-------|----|----------|-------|
| No    | W" | X     | D"        | X     | H" | lbs.     | /Each |
| M0843 | 42 | Х     | 23        | Х     | 38 | 250      |       |