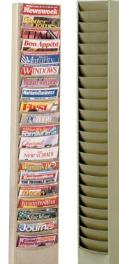

## LITERATURE STORAGE RACKS

- Construction is of sturdy heavy gauge steel
- Provide a convenient and compact way to store literature

OA161

 Most models accommodate 150 standard 8 1/2" x 11" sheets, while others are wider to hold magazines and special forms

OC540

OA165 OA148

| Model No. |             |          | Overall |   |        |   | Openings |        |   |      |   | Paper | No. of | Wt.     | Price |       |
|-----------|-------------|----------|---------|---|--------|---|----------|--------|---|------|---|-------|--------|---------|-------|-------|
| Grey      | Tan         | Black    | W"      | X | D"     | X | H"       | W"     | X | D"   | X | H"    | Width" | Pockets | lbs.  | /Each |
| 0A152     | 0A130       | OC536    | 9 3/4   | Х | 4 1/8  | Х | 65 1/2   | 8 5/8  | Х | 3/4  | Х | 8 1/2 | 8 1/2  | 23      | 32    |       |
| 0A166     | 0A156       | 0A607    | 13 1/8  | Х | 4 1/8  | Х | 58 1/2   | 12 1/8 | X | 1    | X | 8 3/4 | 12     | 20      | 38    |       |
| 0A161     | 0A155       | OC537    | 93/4    | χ | 4 1/8  | Х | 36       | 8 5/8  | X | 3/4  | Х | 8 1/2 | 8 1/2  | 11      | 18    |       |
| 0A148     | 0A162       | 0A125    | 13 1/4  | Х | 4 1/8  | Х | 36       | 12 1/8 | X | 1    | X | 8 3/4 | 12     | 11      | 24    |       |
| 0A169     | 0A165       | OC539    | 93/4    | Х | 4 1/8  | Х | 21       | 8 5/8  | X | 3/4  | X | 8 1/2 | 8 1/2  | 5       | 9     |       |
| 0A163     | 0A144       | 0A609    | 13 1/8  | X | 2      | Х | 26 1/4   | 12 1/8 | X | 5/16 | X | 5 5/8 | 12     | 10      | 13    |       |
| ROTATIN   | NG LITERATU | RE RACKS |         |   |        |   |          |        |   |      |   |       |        |         |       |       |
| 0A149     | 0A179       | OC552    | 14 1/8  | Х | 14 1/8 | Х | 66       | 8 5/8  | Х | 3/4  | Х | 8 1/2 | 8 1/2  | 92      | 136   |       |
| 0A134     | 0A158       | OC548    | 14 1/8  | Х | 14 1/8 | Х | 48 1/2   | 8 5/8  | X | 3/4  | X | 8 1/2 | 8 1/2  | 44      | 92    |       |
| 0A145     | 0A128       | OC546    | 14 1/8  | Х | 14 1/8 | Х | 21 1/4   | 8 5/8  | Х | 3/4  | Х | 8 1/2 | 8 1/2  | 20      | 47    |       |