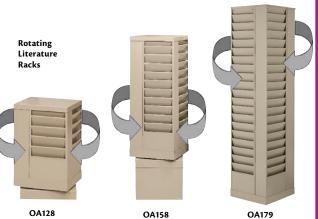

OC540

OA165 OA148

| Model No. |             |          | Overall |   |        |   | Openings |        |   |      |   | Paper | No. of | Wt.     | Price |       |
|-----------|-------------|----------|---------|---|--------|---|----------|--------|---|------|---|-------|--------|---------|-------|-------|
| Grey      | Tan         | Black    | W"      | X | D"     | X | H"       | W"     | X | D"   | X | H"    | Width" | Pockets | lbs.  | /Each |
| 0A152     | 0A130       | OC536    | 9 3/4   | Х | 4 1/8  | Х | 65 1/2   | 8 5/8  | Х | 3/4  | Х | 8 1/2 | 8 1/2  | 23      | 32    |       |
| 0A166     | 0A156       | 0A607    | 13 1/8  | Х | 4 1/8  | Х | 58 1/2   | 12 1/8 | X | 1    | X | 8 3/4 | 12     | 20      | 38    |       |
| 0A161     | 0A155       | OC537    | 93/4    | χ | 4 1/8  | Х | 36       | 8 5/8  | X | 3/4  | Х | 8 1/2 | 8 1/2  | 11      | 18    |       |
| 0A148     | 0A162       | 0A125    | 13 1/4  | Х | 4 1/8  | Х | 36       | 12 1/8 | X | 1    | X | 8 3/4 | 12     | 11      | 24    |       |
| 0A169     | 0A165       | OC539    | 93/4    | Х | 4 1/8  | Х | 21       | 8 5/8  | X | 3/4  | X | 8 1/2 | 8 1/2  | 5       | 9     |       |
| 0A163     | 0A144       | 0A609    | 13 1/8  | X | 2      | Х | 26 1/4   | 12 1/8 | X | 5/16 | X | 5 5/8 | 12     | 10      | 13    |       |
| ROTATIN   | NG LITERATU | RE RACKS |         |   |        |   |          |        |   |      |   |       |        |         |       |       |
| 0A149     | 0A179       | OC552    | 14 1/8  | Х | 14 1/8 | Х | 66       | 8 5/8  | Х | 3/4  | Х | 8 1/2 | 8 1/2  | 92      | 136   |       |
| 0A134     | 0A158       | OC548    | 14 1/8  | Х | 14 1/8 | Х | 48 1/2   | 8 5/8  | X | 3/4  | X | 8 1/2 | 8 1/2  | 44      | 92    |       |
| 0A145     | 0A128       | OC546    | 14 1/8  | Х | 14 1/8 | Х | 21 1/4   | 8 5/8  | Х | 3/4  | Х | 8 1/2 | 8 1/2  | 20      | 47    |       |