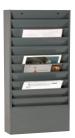

## LITERATURE STORAGE RACKS

- Construction is of sturdy heavy gauge steel
- Provide a convenient and compact way to store literature

OA161

 Most models accommodate 150 standard 8 1/2" x 11" sheets, while others are wider to hold magazines and special forms

OC540

OA165 OA148

| Model No. |             |          | Overall |   |        |   | Openings |        |   |      |   | Paper | No. of | Wt.     | Price |       |
|-----------|-------------|----------|---------|---|--------|---|----------|--------|---|------|---|-------|--------|---------|-------|-------|
| Grey      | Tan         | Black    | W"      | X | D"     | X | H"       | W"     | X | D"   | X | H"    | Width" | Pockets | lbs.  | /Each |
| 0A152     | 0A130       | OC536    | 9 3/4   | Х | 4 1/8  | Х | 65 1/2   | 8 5/8  | Х | 3/4  | Х | 8 1/2 | 8 1/2  | 23      | 32    |       |
| 0A166     | 0A156       | 0A607    | 13 1/8  | Х | 4 1/8  | Х | 58 1/2   | 12 1/8 | X | 1    | X | 8 3/4 | 12     | 20      | 38    |       |
| 0A161     | 0A155       | OC537    | 93/4    | χ | 4 1/8  | Х | 36       | 8 5/8  | X | 3/4  | Х | 8 1/2 | 8 1/2  | 11      | 18    |       |
| 0A148     | 0A162       | 0A125    | 13 1/4  | Х | 4 1/8  | Х | 36       | 12 1/8 | X | 1    | X | 8 3/4 | 12     | 11      | 24    |       |
| 0A169     | 0A165       | OC539    | 93/4    | Х | 4 1/8  | Х | 21       | 8 5/8  | X | 3/4  | X | 8 1/2 | 8 1/2  | 5       | 9     |       |
| 0A163     | 0A144       | 0A609    | 13 1/8  | X | 2      | Х | 26 1/4   | 12 1/8 | X | 5/16 | X | 5 5/8 | 12     | 10      | 13    |       |
| ROTATIN   | NG LITERATU | RE RACKS |         |   |        |   |          |        |   |      |   |       |        |         |       |       |
| 0A149     | 0A179       | OC552    | 14 1/8  | Х | 14 1/8 | Х | 66       | 8 5/8  | Х | 3/4  | Х | 8 1/2 | 8 1/2  | 92      | 136   |       |
| 0A134     | 0A158       | OC548    | 14 1/8  | Х | 14 1/8 | Х | 48 1/2   | 8 5/8  | X | 3/4  | X | 8 1/2 | 8 1/2  | 44      | 92    |       |
| 0A145     | 0A128       | OC546    | 14 1/8  | Х | 14 1/8 | Х | 21 1/4   | 8 5/8  | Х | 3/4  | Х | 8 1/2 | 8 1/2  | 20      | 47    |       |