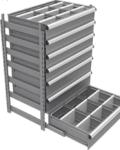

## **OVERALL HEIGHT: 36**"

6 DRAWERS

| Model | Dimensions |   |    | Price |
|-------|------------|---|----|-------|
| No.   | D"         | x | W" | /Each |
| RN750 | 24         | х | 36 |       |
| RN757 | 24         | х | 48 |       |