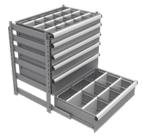

8 DRAWERS

| Model | Dimensions |   |    | Price |
|-------|------------|---|----|-------|
| No.   | D"         | x | W" | /Each |
| RN751 | 24         | х | 36 |       |
| RN758 | 24         | х | 48 |       |