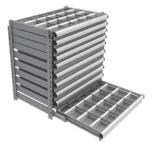

## **OVERALL HEIGHT: 48"**

| Dimensions |                  |                      | Price             |  |
|------------|------------------|----------------------|-------------------|--|
| D"         | X                | W"                   | /Each             |  |
| 24         | х                | 36                   |                   |  |
| 24         | х                | 48                   |                   |  |
|            | <b>D</b> "<br>24 | <b>D'' x</b><br>24 x | D" X W"   24 x 36 |  |

| DRAWERS |
|---------|
|---------|

8

| Model | Dimensions |   |    | Price |  |
|-------|------------|---|----|-------|--|
| No.   | D"         | x | W" | /Each |  |
| RN754 | 24         | х | 36 |       |  |
| RN761 | 24         | х | 48 |       |  |