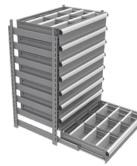

8 DRAWERS

| Model | Dimensions |   |    | Price |
|-------|------------|---|----|-------|
| No.   | D"         | x | W" | /Each |
| RN751 | 24         | х | 36 |       |
| RN758 | 24         | х | 48 |       |