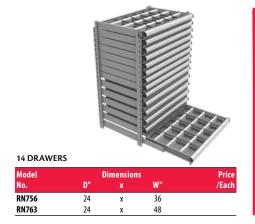

11 DRAWERS

| Model | Dimensions |   |    | Price |  |
|-------|------------|---|----|-------|--|
| No.   | D"         | x | W" | /Each |  |
| RN755 | 24         | х | 36 |       |  |
| RN762 | 24         | х | 48 |       |  |