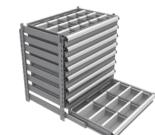

10 DRAWERS

| Model | Dimensions |   |    | Price |
|-------|------------|---|----|-------|
| No.   | D"         | x | W" | /Each |
| RN752 | 24         | х | 36 |       |
| RN759 | 24         | х | 48 |       |