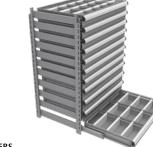

10 DRAWERS

| Model | Dimensions |   |    | Price |
|-------|------------|---|----|-------|
| No.   | D"         | x | W" | /Each |
| RN752 | 24         | х | 36 |       |
| RN759 | 24         | х | 48 |       |