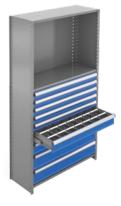

## INTERLOK INTEGRATED MODULAR DRAWER SYSTEMS (CONT'D)

## **OVERALL HEIGHT: 36**"

6 DRAWERS

| Model | Dimensions |   |    | Price |
|-------|------------|---|----|-------|
| No.   | D"         | x | W" | /Each |
| RN750 | 24         | х | 36 |       |
| RN757 | 24         | х | 48 |       |